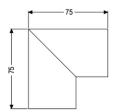

## Description

90 degree connecting piece including two connectors for restrained extension of Linearis Infinity shower channels

| General characteristics<br>Material: | 316 stainless steel |
|--------------------------------------|---------------------|
| Dimensions                           |                     |
| Net weight:                          | 0,12 kg             |
| Gross weight:                        | 0,14 kg             |
| Packaging dimension:                 | width               |
| Packaging dimension:                 | height              |
| Packaging dimension:                 | length              |
| Coverage features<br>Surface:        | Copper brushed      |