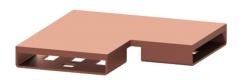

## Connecting piece, 90 degree for Linearis Infinity, Copper, brushed

## Description

90 degree connecting piece including two connectors for restrained extension of Linearis Infinity shower channels

| General characteristics<br>Material: | 316 stainless steel |
|--------------------------------------|---------------------|
| Dimensions                           |                     |
| Net weight:                          | 0,12 kg             |
| Gross weight:                        | 0,14 kg             |
| Packaging dimension:                 | width               |
| Packaging dimension:                 | height              |
| Packaging dimension:                 | length              |
| Coverage features<br>Surface:        | Copper brushed      |