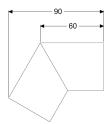

## Description

30 degree connecting piece including two connectors for restrained extension of Linearis Infinity shower channels

| General characteristics |                     |
|-------------------------|---------------------|
| Material:               | 316 stainless steel |
| Dimensione              |                     |
| Dimensions              |                     |
| Net weight:             | 0,12 kg             |
| Gross weight:           | 0,14 kg             |
| Packaging dimension:    | length              |
| Packaging dimension:    | width               |
| Packaging dimension:    | height              |
|                         |                     |
| Coverage features       |                     |
| Surface:                | Bronze brushed      |
|                         |                     |