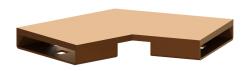

## Connecting piece, 30 degree for Linearis Infinity, Bronze, brushed

## Description

30 degree connecting piece including two connectors for restrained extension of Linearis Infinity shower channels

| General characteristics |                     |
|-------------------------|---------------------|
| Material:               | 316 stainless steel |
| Dimensione              |                     |
| Dimensions              |                     |
| Net weight:             | 0,12 kg             |
| Gross weight:           | 0,14 kg             |
| Packaging dimension:    | length              |
| Packaging dimension:    | width               |
| Packaging dimension:    | height              |
|                         |                     |
| Coverage features       |                     |
| Surface:                | Bronze brushed      |
|                         |                     |