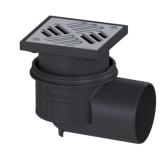

## Practicus floor/roof drain DN 100, horizontal, Slotted grating

## **Description**

The Practicus floor drain is used for point drainage and is equipped with a connection flange as well as a removable odour trap, a lip seal and a temporary protective cover. Including telescopic height-adjustable upper section made of ABS. The drain meets particular sound insulation requirements in accordance with the measurements of the Fraunhofer Institute in Stuttgart. The outlet socket is suitable for connection to SML cast iron pipes. With connection option for equipotential bonding.