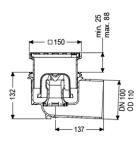

General characteristics

Standard: EN 1253-1 Nominal size (DN): 100 Outer diameter (OD): 110 mm

**Dimensions** 

Net weight: 1,39 kg
Gross weight: 1,76 kg
Cutout dimension, width: 180 mm

Cutout dimension, length: 220 mm

Vertical adjustment: vertically adjustable upper section

Packaging dimension: width Packaging dimension: height Packaging dimension: length

Tank/drain body

Number of outlets:

Connection inlet/outlet sockets: The outlet spigot is suitable for connection to SML