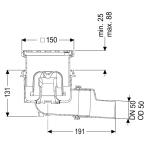

Variant

System: 125

Waterproofing layer on the upper section: Connection flange Waterproofing layer on the drain body: Connection flange

Sealing water height: 50 mm Discharge rate (l/s) with 20 mm threshold: 1,4

General characteristics

Standard: EN 1253-1

Nominal size (DN): 50
Outer diameter (OD): 50 mm
Odour trap: included

Sustainable: through the use of recycled material

Dimensions

Net weight: 1,31 kg

Gross weight: 1,75 kg
Cutout dimension, width: 180 mm
Cutout dimension, length: 220 mm

Length of cover:

Tas mm

Frame material:

Locking:

Lock

Load class: K 3 (EN 1253-1)

Grating design: Kessel
Rim width: 150 mm
Rim length: 150 mm

Upper section: vertically adjustable