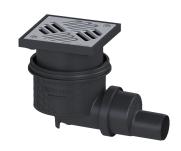

## Practicus floor/roof drain DN 50, horizontal, Slotted grating

## **Description**

The Practicus floor drain is used for point drainage and is equipped with a connection flange as well as a removable odour trap, a lip seal and a temporary protective cover. Including telescopic height-adjustable upper section made of ABS. The drain meets particular sound insulation requirements in accordance with the measurements of the Fraunhofer Institute in Stuttgart. The outlet socket is suitable for connection to SML cast iron pipes. With connection option for equipotential bonding.

Coverage features

Type of cover: Slotted cover

Cover material: Stainless steel 14301

Colour of cover:

Width of cover:

Height of cover:

Length of cover:

Tas mm