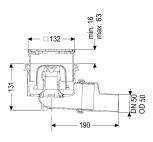

General characteristics

Standard: EN 1253-1

Nominal size (DN): 50
Outer diameter (OD): 50 mm
Odour trap: included

Sustainable: through the use of recycled material

Dimensions

Net weight: 1,38 kg

Gross weight: 1,82 kg
Cutout dimension, width: 180 mm
Cutout dimension, length: 220 mm

Locking: Lock & Lift
Load class: L 15 (EN 1253-1)

Grating design: Kessel

Slip resistance class: R9 according to DIN 51130; C according to DIN

51097

Rim width: 132 mm Rim length: 132 mm

Upper section: vertically adjustable