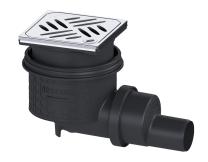

## Practicus floor/roof drain DN 50, horizontal, Design grating

## **Description**

The Practicus floor drain is used for point drainage and is equipped with a connection flange as well as a removable odour trap, a lip seal and a temporary protective cover. Including telescopic height-adjustable upper section made of ABS. The drain meets particular sound insulation requirements in accordance with the measurements of the Fraunhofer Institute in Stuttgart. The outlet socket is suitable for connection to SML cast iron pipes. With connection option for equipotential bonding.

Coverage features

Type of cover: Design cover

Cover material: Stainless steel 14301

Colour of cover:silverWidth of cover:120 mmHeight of cover:16 mmLength of cover:120 mmSurface:ground

Frame material: Stainless steel 14301