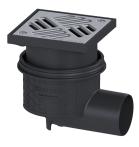

## Practicus floor/roof drain DN 70, horizontal, Slotted grating

## **Description**

The Practicus floor drain is used for point drainage and is equipped with a connection flange as well as a removable odour trap, a lip seal and a temporary protective cover. Including telescopic height-adjustable upper section made of ABS. The drain meets particular sound insulation requirements in accordance with the measurements of the Fraunhofer Institute in Stuttgart. The outlet socket is suitable for connection to SML cast iron pipes. With connection option for equipotential bonding.

1,65 kg 180 mm 220 mm vertically adjustable upper section length width height

1 PP lateral

Slotted cover Stainless steel 14301 silver 138 mm 16 mm 138 mm Polished SST ABS screwed K 3 (EN 1253-1) Kessel 150 mm 150 mm vertically adjustable square ABS