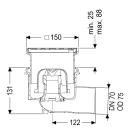

| Variant<br>System:<br>Waterproofing layer on the upper section:<br>Waterproofing layer on the drain body:<br>Sealing water height:<br>Discharge rate (l/s) with 20 mm threshold: | 125<br>Connection flange<br>Connection flange<br>50 mm<br>1,4 |
|----------------------------------------------------------------------------------------------------------------------------------------------------------------------------------|---------------------------------------------------------------|
| General characteristics<br>Standard:<br>Nominal size (DN):<br>Outer diameter (OD):                                                                                               | EN 1253-1<br>70<br>75 mm                                      |
| Odour trap:<br>Sustainable:                                                                                                                                                      | included<br>through the use of recycled material              |
| Dimensions                                                                                                                                                                       |                                                               |

1,65 kg 180 mm 220 mm vertically adjustable upper section length width height

1 PP lateral

Slotted cover Stainless steel 14301 silver 138 mm 16 mm 138 mm Polished SST ABS screwed K 3 (EN 1253-1) Kessel 150 mm 150 mm vertically adjustable square ABS