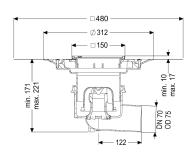

General characteristics

Standard: EN 1253-1

Nominal size (DN): 70
Outer diameter (OD): 75 mm
Odour trap: included

Sustainable: through the use of recycled material

**Dimensions** 

Vertical adjustment: 10 - 18 mm
Net weight: 2,25 kg
Gross weight: 2,58 kg

Type of height adjustability: vertically adjustable upper section

Packaging dimension: length Packaging dimension: width Packaging dimension: height

Tank/drain body

Number of outlets: 1
Material of drain body: PP
Socket version: lateral

Load class: K 3 (EN 1253-1)

Grating design: Kessel Rim width: 150 mm Rim length: 150 mm

Upper section: adjustable in three dimensions

Upper section material: ABS