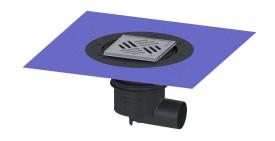

## **Description**

The Practicus floor drain is used for point drainage and is equipped with a connection flange as well as a removable odour trap, a lip seal and a temporary protective cover. Including telescopic height-adjustable upper section made of ABS. The drain meets particular sound insulation requirements in accordance with the measurements of the Fraunhofer Institute in Stuttgart. The outlet socket is suitable for connection to SML cast iron pipes. With connection option for equipotential bonding.

Coverage features

Type of cover: Slotted cover

Cover material: Stainless steel 14301

Colour of cover: silver
Width of cover: 138 mm
Length of cover: 138 mm

Frame material: Stainless steel 14301

Locking: screwed