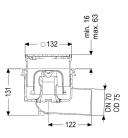

General characteristics

Standard: EN 1253-1

Nominal size (DN): 70
Outer diameter (OD): 75 mm
Odour trap: included

Sustainable: through the use of recycled material

Dimensions

Net weight: 1,38 kg

Gross weight: 1,75 kg
Cutout dimension, width: 180 mm
Cutout dimension, length: 220 mm

Locking: Lock & Lift
Load class: L 15 (EN 1253-1)

Grating design: Kessel

Slip resistance class: R9 according to DIN 51130; C according to DIN

51097

Rim width: 132 mm Rim length: 132 mm

Upper section: vertically adjustable