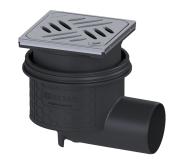

## Practicus floor/roof drain DN 70, horizontal, Design grating

## **Description**

The Practicus floor drain is used for point drainage and is equipped with a connection flange as well as a removable odour trap, a lip seal and a temporary protective cover. Including telescopic height-adjustable upper section made of ABS. The drain meets particular sound insulation requirements in accordance with the measurements of the Fraunhofer Institute in Stuttgart. The outlet socket is suitable for connection to SML cast iron pipes. With connection option for equipotential bonding.

Coverage features

Type of cover: Design cover

Cover material: Stainless steel 14301

Colour of cover:silverWidth of cover:120 mmHeight of cover:16 mmLength of cover:120 mmSurface:ground

Frame material: Stainless steel 14301

Locking: Lock & Lift
Load class: L 15 (EN 1253-1)

Grating design: Kessel

Slip resistance class: R9 according to DIN 51130; C according to DIN

51097

Rim width: 132 mm Rim length: 132 mm

Upper section: vertically adjustable