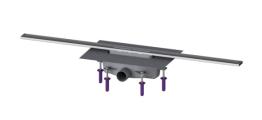

## **Description**

The narrow Linearis Infinity channel for walk-in showers is suitable for indoor linear drainage for household and commercial use. The channel profile made of 316 stainless steel can be extended straight or at three (30, 45 and 90 degree) angles. The drain body made of PP is equipped with sound and settlement absorbers. The channel contains a clip-on flange with factory-mounted waterproofing membrane to EN 1253-1 and DIN 18534-1-W3-I. The channel profile can be pushed in the lengthwise and transverse direction in the clip-on flange to level out construction tolerance. Including odour trap with 50 mm water seal. Open seepage water openings, without flooding of the waterproofing level in the event of backwater.

Tank/drain body

Outlet nominal size (OD): 50 mm
Outlet nominal size (DN): 50
Material of drain body: PP
System: lateral

Coverage features

Type of cover: Stainless steel cover Cover material: 316 stainless steel