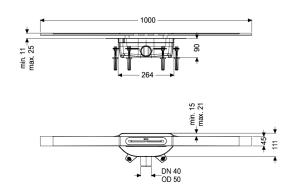

General characteristics

Nominal size (DN): 50

**Dimensions** 

Net weight:3,1 kgGross weight:3,1 kgMin. design height:90 mmVertically adjustable:yes

Width:111 mmLength:264 mmPackaging dimension:widthPackaging dimension:heightPackaging dimension:length

Tank/drain body

Outlet nominal size (OD): 50 mm
Outlet nominal size (DN): 50
Material of drain body: PP
System: lateral

Coverage features

Type of cover: Stainless steel cover Cover material: 316 stainless steel

Width of cover: 45 mm
Length of cover: 1000 mm
Min. flooring height: 11 mm
Surface: Brushed SST
Cover locking: placed

Load class: K 3 (EN 1253-1)

Max. flooring height: 25 mm Shape of upper section: square