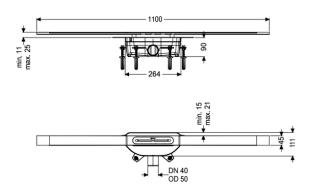

General characteristics

Nominal size (DN): 50

**Dimensions** 

Net weight:3,39 kgGross weight:3,39 kgMin. design height:90 mmVertically adjustable:yes

Width:111 mmLength:264 mmPackaging dimension:widthPackaging dimension:heightPackaging dimension:length

Tank/drain body

Outlet nominal size (OD): 50 mm
Outlet nominal size (DN): 50
Material of drain body: PP
System: lateral

Coverage features

Type of cover: Stainless steel cover Cover material: 316 stainless steel

Width of cover: 45 mm
Length of cover: 1100 mm
Min. flooring height: 11 mm
Surface: Brushed SST

Cover locking: placed

Load class: K 3 (EN 1253-1)
Max. flooring height: 25 mm
Shape of upper section: square