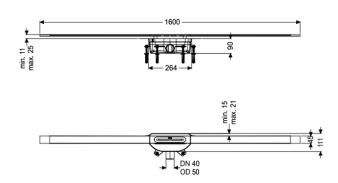

General characteristics

Nominal size (DN): 50

**Dimensions** 

Net weight:4,14 kgGross weight:4,14 kgMin. design height:90 mmVertically adjustable:yes

Width:111 mmLength:264 mmPackaging dimension:widthPackaging dimension:heightPackaging dimension:length

Tank/drain body

Outlet nominal size (OD): 50 mm
Outlet nominal size (DN): 50
Material of drain body: PP
System: lateral

Coverage features

Type of cover: Stainless steel cover Cover material: 316 stainless steel

Width of cover: 45 mm
Length of cover: 1600 mm
Min. flooring height: 11 mm
Surface: Brushed SST

Cover locking: placed Load class: K 3 (EN 1253-1)

Max. flooring height: 25 mm Shape of upper section: square