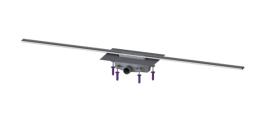

## **Advantages**

- Channel profile made of 316 stainless steel
- Including Sound and settlement absorbers
- No flooding of the waterproofing level in the event of water build-up

### **Description**

The narrow Linearis Infinity channel for walk-in showers is suitable for indoor linear drainage for household and commercial use. The channel profile made of 316 stainless steel can be extended straight or at three (30, 45 and 90 degree) angles. The drain body made of PP is equipped with sound and settlement absorbers. The channel contains a clip-on flange with factory-mounted waterproofing membrane to EN 1253-1 and DIN 18534-1-W3-I. The channel profile can be pushed in the lengthwise and transverse direction in the clip-on flange to level out construction tolerance. Including odour trap with 50 mm water seal. Open seepage water openings, without flooding of the waterproofing level in the event of backwater.

Tank/drain body

Outlet nominal size (OD): 50 mm
Outlet nominal size (DN): 50
Material of drain body: PP
System: lateral

Coverage features

Type of cover: Stainless steel cover Cover material: 316 stainless steel