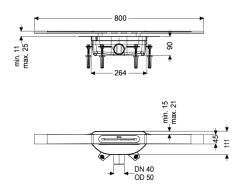

General characteristics

Nominal size (DN): 50

**Dimensions** 

Net weight:2,84 kgGross weight:2,84 kgMin. design height:90 mmVertically adjustable:yes

Width:111 mmLength:264 mmPackaging dimension:widthPackaging dimension:heightPackaging dimension:length

Tank/drain body

Outlet nominal size (OD): 50 mm
Outlet nominal size (DN): 50
Material of drain body: PP
System: lateral

Coverage features

Type of cover: Stainless steel cover Cover material: 316 stainless steel

Width of cover: 45 mm
Length of cover: 800 mm
Min. flooring height: 11 mm

Surface: Black brushed

Cover locking: placed

Load class: K 3 (EN 1253-1)

Max. flooring height: 25 mm Shape of upper section: square