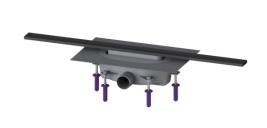

### **Description**

The narrow Linearis Infinity channel for walk-in showers is suitable for indoor linear drainage for household and commercial use. The channel profile made of 316 stainless steel can be extended straight or at three (30, 45 and 90 degree) angles. The drain body made of PP is equipped with sound and settlement absorbers. The channel contains a clip-on flange with factory-mounted waterproofing membrane to EN 1253-1 and DIN 18534-1-W3-I. The channel profile can be pushed in the lengthwise and transverse direction in the clip-on flange to level out construction tolerance. Including odour trap with 50 mm water seal. Open seepage water openings, without flooding of the waterproofing level in the event of backwater.

General characteristics

Nominal size (DN): 50

**Dimensions** 

Net weight:2,84 kgGross weight:2,84 kgMin. design height:90 mmVertically adjustable:yes

Width:111 mmLength:264 mmPackaging dimension:widthPackaging dimension:heightPackaging dimension:length

Tank/drain body

Outlet nominal size (OD): 50 mm
Outlet nominal size (DN): 50
Material of drain body: PP
System: lateral

Coverage features

Type of cover: Stainless steel cover Cover material: 316 stainless steel