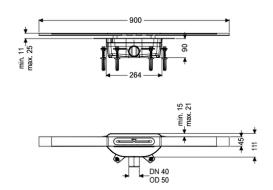

General characteristics

Nominal size (DN): 50

**Dimensions** 

Net weight:2,93 kgGross weight:2,93 kgMin. design height:90 mmVertically adjustable:yes

Width:111 mmLength:264 mmPackaging dimension:widthPackaging dimension:heightPackaging dimension:length

Tank/drain body

Outlet nominal size (OD):50 mmOutlet nominal size (DN):50Material of drain body:PPSystem:lateral

Coverage features

Type of cover: Stainless steel cover Cover material: 316 stainless steel

Width of cover: 45 mm
Length of cover: 900 mm
Min. flooring height: 11 mm

Surface: Black brushed

Cover locking: placed

Load class: K 3 (EN 1253-1)

Max. flooring height: 25 mm Shape of upper section: square