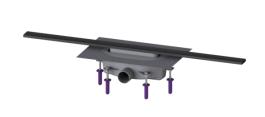

## **Description**

The narrow Linearis Infinity channel for walk-in showers is suitable for indoor linear drainage for household and commercial use. The channel profile made of 316 stainless steel can be extended straight or at three (30, 45 and 90 degree) angles. The drain body made of PP is equipped with sound and settlement absorbers. The channel contains a clip-on flange with factory-mounted waterproofing membrane to EN 1253-1 and DIN 18534-1-W3-I. The channel profile can be pushed in the lengthwise and transverse direction in the clip-on flange to level out construction tolerance. Including odour trap with 50 mm water seal. Open seepage water openings, without flooding of the waterproofing level in the event of backwater.

Tank/drain body

Outlet nominal size (OD):50 mmOutlet nominal size (DN):50Material of drain body:PPSystem:lateral

Coverage features

Type of cover: Stainless steel cover Cover material: 316 stainless steel

Odour trap: with 50 mm water seal