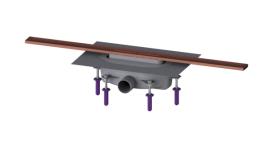

# Shower chan. Linearis Infinity 90 L: 800 mm, DN50, Copper, brushed

## **Description**

The narrow Linearis Infinity channel for walk-in showers is suitable for indoor linear drainage for household and commercial use. The channel profile made of 316 stainless steel can be extended straight or at three (30, 45 and 90 degree) angles. The drain body made of PP is equipped with sound and settlement absorbers. The channel contains a clip-on flange with factory-mounted waterproofing membrane to EN 1253-1 and DIN 18534-1-W3-I. The channel profile can be pushed in the lengthwise and transverse direction in the clip-on flange to level out construction tolerance. Including odour trap with 50 mm water seal. Open seepage water openings, without flooding of the waterproofing level in the event of backwater.