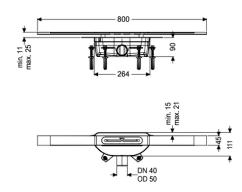

General characteristics

Nominal size (DN): 50

**Dimensions** 

Net weight:2,84 kgGross weight:2,84 kgMin. design height:90 mmVertically adjustable:yes

Width:111 mmLength:264 mmPackaging dimension:widthPackaging dimension:heightPackaging dimension:length

Tank/drain body

Outlet nominal size (OD): 50 mm
Outlet nominal size (DN): 50
Material of drain body: PP
System: lateral

Coverage features

Type of cover: Stainless steel cover Cover material: 316 stainless steel

Width of cover: 45 mm
Length of cover: 800 mm
Min. flooring height: 11 mm

Surface: Copper brushed

Cover locking: placed

Load class: K 3 (EN 1253-1)

Max. flooring height: 25 mm Shape of upper section: square