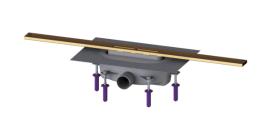

## **Description**

The narrow Linearis Infinity channel for walk-in showers is suitable for indoor linear drainage for household and commercial use. The channel profile made of 316 stainless steel can be extended straight or at three (30, 45 and 90 degree) angles. The drain body made of PP is equipped with sound and settlement absorbers. The channel contains a clip-on flange with factory-mounted waterproofing membrane to EN 1253-1 and DIN 18534-1-W3-I. The channel profile can be pushed in the lengthwise and transverse direction in the clip-on flange to level out construction tolerance. Including odour trap with 50 mm water seal. Open seepage water openings, without flooding of the waterproofing level in the event of backwater.

Min. design height:90 mmVertically adjustable:yesLength:264 mmWidth:111 mmPackaging dimension:lengthPackaging dimension:widthPackaging dimension:height

Tank/drain body

Outlet nominal size (OD): 50 mm
Outlet nominal size (DN): 50 mm
Material of drain body: PP
Socket version: lateral

Coverage features

Type of cover: Stainless steel cover Cover material: 316 stainless steel

Width of cover: 45 mm
Length of cover: 800 mm
Min. flooring height: 11 mm

Surface: Bronze brushed

Locking: placed