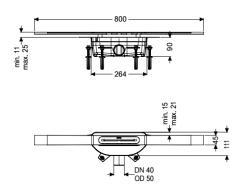

Sealing water height: 50 mm
Discharge rate (l/s) with 10 mm backwater: 0,6
Discharge rate (l/s) with 20 mm backwater: 0,8

General characteristics

Nominal size (DN): 50 ATEX: no

**Dimensions** 

Net weight: 2,84 kg Gross weight: 2,84 kg

Min. design height:90 mmVertically adjustable:yesLength:264 mmWidth:111 mmPackaging dimension:lengthPackaging dimension:widthPackaging dimension:height

Tank/drain body

Outlet nominal size (OD): 50 mm
Outlet nominal size (DN): 50 mm
Material of drain body: PP
Socket version: lateral

Coverage features

Type of cover: Stainless steel cover Cover material: 316 stainless steel

Width of cover: 45 mm
Length of cover: 800 mm
Min. flooring height: 11 mm

Surface: Bronze brushed

Locking: placed

Load class: K 3 (EN 1253-1)

Max. flooring height: 25 mm Shape of upper section: square

Odour trap: with 50 mm water seal