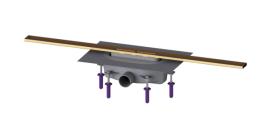

## **Description**

The narrow Linearis Infinity channel for walk-in showers is suitable for indoor linear drainage for household and commercial use. The channel profile made of 316 stainless steel can be extended straight or at three (30, 45 and 90 degree) angles. The drain body made of PP is equipped with sound and settlement absorbers. The channel contains a clip-on flange with factory-mounted waterproofing membrane to EN 1253-1 and DIN 18534-1-W3-I. The channel profile can be pushed in the lengthwise and transverse direction in the clip-on flange to level out construction tolerance. Including odour trap with 50 mm water seal. Open seepage water openings, without flooding of the waterproofing level in the event of backwater.

Tank/drain body

Outlet nominal size (OD): 50 mm
Outlet nominal size (DN): 50
Material of drain body: PP
System: lateral

Coverage features

Type of cover: Stainless steel cover Cover material: 316 stainless steel