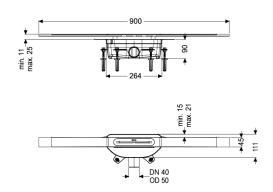

General characteristics

Nominal size (DN): 50

**Dimensions** 

Net weight:2,93 kgGross weight:2,93 kgMin. design height:90 mmVertically adjustable:yes

Width:111 mmLength:264 mmPackaging dimension:widthPackaging dimension:heightPackaging dimension:length

Tank/drain body

Outlet nominal size (OD): 50 mm
Outlet nominal size (DN): 50
Material of drain body: PP
System: lateral

Coverage features

Type of cover: Stainless steel cover Cover material: 316 stainless steel

Width of cover: 45 mm
Length of cover: 900 mm
Min. flooring height: 11 mm

Surface: Bronze brushed

Cover locking: placed

Load class: K 3 (EN 1253-1)

Max. flooring height: 25 mm Shape of upper section: square