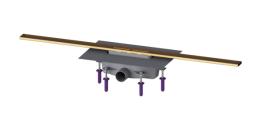

## **Description**

The narrow Linearis Infinity channel for walk-in showers is suitable for indoor linear drainage for household and commercial use. The channel profile made of 316 stainless steel can be extended straight or at three (30, 45 and 90 degree) angles. The drain body made of PP is equipped with sound and settlement absorbers. The channel contains a clip-on flange with factory-mounted waterproofing membrane to EN 1253-1 and DIN 18534-1-W3-I. The channel profile can be pushed in the lengthwise and transverse direction in the clip-on flange to level out construction tolerance. Including odour trap with 50 mm water seal. Open seepage water openings, without flooding of the waterproofing level in the event of backwater.

General characteristics

Nominal size (DN): 50

**Dimensions** 

Net weight: 3,1 kg Gross weight: 3,1 kg

Min. design height:90 mmVertically adjustable:yesLength:264 mmWidth:111 mmPackaging dimension:lengthPackaging dimension:widthPackaging dimension:height

Tank/drain body

Outlet nominal size (OD): 50 mm
Outlet nominal size (DN): 50 mm
Material of drain body: PP
System: lateral

Coverage features

Type of cover: Stainless steel cover Cover material: 316 stainless steel