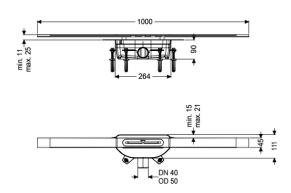

General characteristics

Nominal size (DN): 50

**Dimensions** 

Net weight: 3,1 kg Gross weight: 3,1 kg

Min. design height:90 mmVertically adjustable:yesLength:264 mmWidth:111 mmPackaging dimension:lengthPackaging dimension:widthPackaging dimension:height

Tank/drain body

Outlet nominal size (OD): 50 mm
Outlet nominal size (DN): 50 mm
Material of drain body: PP
System: lateral

Coverage features

Type of cover: Stainless steel cover Cover material: 316 stainless steel

Width of cover: 45 mm
Length of cover: 1000 mm
Min. flooring height: 11 mm

Surface: Bronze brushed

Cover locking: placed

Load class: K 3 (EN 1253-1)

Max. flooring height: 25 mm Shape of upper section: square