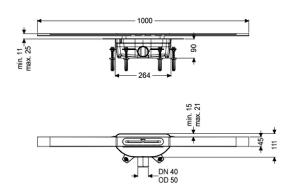

General characteristics

Nominal size (DN): 50

**Dimensions** 

Net weight: 3,1 kg Gross weight: 3,1 kg

Min. design height:90 mmVertically adjustable:yesWidth:111 mmLength:264 mmPackaging dimension:widthPackaging dimension:heightPackaging dimension:length

Tank/drain body

Outlet nominal size (OD): 50 mm
Outlet nominal size (DN): 50
Material of drain body: PP
System: lateral

Coverage features

Type of cover: Stainless steel cover Cover material: 316 stainless steel

Width of cover: 45 mm
Length of cover: 1000 mm
Min. flooring height: 11 mm

Surface: Bronze brushed

Cover locking: placed

Load class: K 3 (EN 1253-1)

Max. flooring height: 25 mm Shape of upper section: square