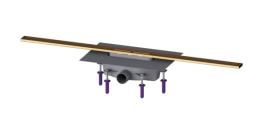

## **Description**

The narrow Linearis Infinity channel for walk-in showers is suitable for indoor linear drainage for household and commercial use. The channel profile made of 316 stainless steel can be extended straight or at three (30, 45 and 90 degree) angles. The drain body made of PP is equipped with sound and settlement absorbers. The channel contains a clip-on flange with factory-mounted waterproofing membrane to EN 1253-1 and DIN 18534-1-W3-I. The channel profile can be pushed in the lengthwise and transverse direction in the clip-on flange to level out construction tolerance. Including odour trap with 50 mm water seal. Open seepage water openings, without flooding of the waterproofing level in the event of backwater.

General characteristics

Nominal size (DN): 50

**Dimensions** 

Net weight: 3,1 kg Gross weight: 3,1 kg

Min. design height:90 mmVertically adjustable:yesWidth:111 mmLength:264 mmPackaging dimension:widthPackaging dimension:heightPackaging dimension:length

Tank/drain body

Outlet nominal size (OD): 50 mm
Outlet nominal size (DN): 50
Material of drain body: PP
System: lateral

Coverage features

Type of cover: Stainless steel cover Cover material: 316 stainless steel