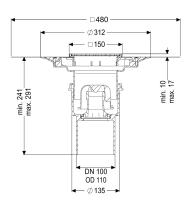

General characteristics

Standard: EN 1253-1 Nominal size (DN): 100 Outer diameter (OD): 110 mm

Approval: Z-19.53-2414,Z-19.53-2414\_V,Z-19.17-1719,Z-19.17-17

19\_V

Odour trap: included

Dimensions

Vertical adjustment: 10 - 18 mm
Net weight: 2,74 kg
Gross weight: 3,5 kg

Type of height adjustability: vertically adjustable upper section

Length: 135 mm
Width: 135 mm
Packaging dimension: length
Packaging dimension: width
Packaging dimension: height

Tank/drain body

Number of outlets: 1

Connection inlet/outlet sockets: The outlet spigot is suitable for connection to SML

pipes.

Material of drain body: PP Socket version: vertical

Coverage features

Type of cover: Slotted cover

Cover material: Stainless steel 14301