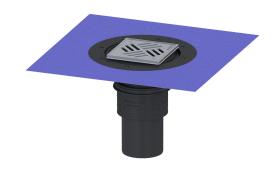

## Practicus floor/roof drain DN 100, vert., Variofix, Slotted grating

## **Description**

The Practicus floor drain is used for point drainage and is equipped with a connection flange as well as a removable odour trap, a lip seal and a temporary protective cover. Including telescopic height-adjustable upper section made of ABS. The drain meets particular sound insulation requirements in accordance with the measurements of the Fraunhofer Institute in Stuttgart. The outlet socket is suitable for connection to SML cast iron pipes. With connection option for equipotential bonding.

Connection inlet/outlet sockets: The outlet spigot is suitable for connection to SML

pipes.

Material of drain body: PP Socket version: vertical

Coverage features

Type of cover: Slotted cover

Cover material: Stainless steel 14301

Upper section: adjustable in three dimensions

Upper section material: ABS