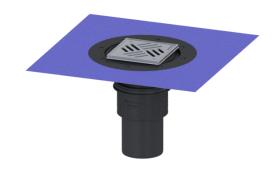

## Practicus floor/roof drain DN 100, vert., Variofix, Slotted grating

## **Description**

The Practicus floor drain is used for point drainage and is equipped with a connection flange as well as a removable odour trap, a lip seal and a temporary protective cover. Including telescopic height-adjustable upper section made of ABS. The drain meets particular sound insulation requirements in accordance with the measurements of the Fraunhofer Institute in Stuttgart. The outlet socket is suitable for connection to SML cast iron pipes. With connection option for equipotential bonding.