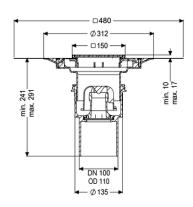

General characteristics

Standard: EN 1253-1 Nominal size (DN): 100 Outer diameter (OD): 110 mm

**Dimensions** 

Vertical adjustment:10 - 18 mmNet weight:2,74 kgGross weight:3,5 kg

Vertical adjustment: vertically adjustable upper section

Width: 135 mm
Length: 135 mm
Packaging dimension: width
Packaging dimension: height
Packaging dimension: length

Tank/drain body

Number of outlets:

Connection inlet/outlet sockets: The outlet spigot is suitable for connection to SML

pipes

Material of drain body: PP System: vertical

Coverage features

Type of cover: Slotted cover

Cover material: Stainless steel 14301

Colour of cover: silver
Width of cover: 138 mm
Length of cover: 138 mm

Frame material: Stainless steel 14301

Cover locking: screwed

Load class: K 3 (EN 1253-1)

Grating colour: Kessel
Rim length: 150 mm
Rim material: 150 mm

Upper section: adjustable in three dimensions

Upper section material: ABS
Odour trap: included