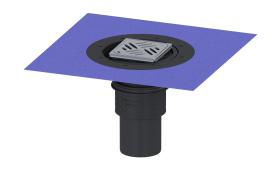

## **Description**

The Practicus floor drain is used for point drainage and is equipped with a connection flange as well as a removable odour trap, a lip seal and a temporary protective cover. Including telescopic height-adjustable upper section made of ABS. The drain meets particular sound insulation requirements in accordance with the measurements of the Fraunhofer Institute in Stuttgart. The outlet socket is suitable for connection to SML cast iron pipes. With connection option for equipotential bonding.

Connection inlet/outlet sockets: The outlet spigot is suitable for connection to SML

pipes.

Material of drain body: PP Socket version: vertical

Coverage features

Type of cover: Design cover

Cover material: Stainless steel 14301

Colour of cover:silverWidth of cover:120 mmLength of cover:120 mmSurface:ground

Frame material: Stainless steel 14301

Locking: Lock & Lift
Load class: L 15 (EN 1253-1)

Grating design: Kessel

Slip resistance class: R9 according to DIN 51130; C according to DIN