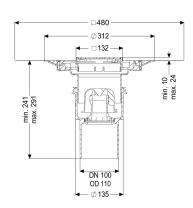

General characteristics

Standard: EN 1253-1 Nominal size (DN): 100 Outer diameter (OD): 110 mm

Approval: Z-19.53-2414,Z-19.53-2414\_V,Z-19.17-1719,Z-19.17-17

19\_V

Odour trap: included

**Dimensions** 

Vertical adjustment: 10 - 23 mm
Net weight: 2,57 kg
Gross weight: 3,33 kg

Type of height adjustability: vertically adjustable upper section

Length: 135 mm
Width: 135 mm
Packaging dimension: length
Packaging dimension: width
Packaging dimension: height

Tank/drain body

Number of outlets: 1

51097

Rim width: 132 mm Rim length: 132 mm

Upper section: adjustable in three dimensions

Shape of upper section: square Upper section material: ABS