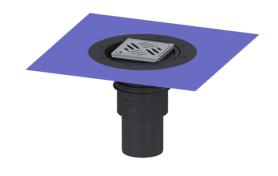

## **Description**

The Practicus floor drain is used for point drainage and is equipped with a connection flange as well as a removable odour trap, a lip seal and a temporary protective cover. Including telescopic height-adjustable upper section made of ABS. The drain meets particular sound insulation requirements in accordance with the measurements of the Fraunhofer Institute in Stuttgart. The outlet socket is suitable for connection to SML cast iron pipes. With connection option for equipotential bonding.

Variant

System: 125

Waterproofing layer on the upper section: Enclosed sealing collar to be glued (bd) according to

DIN 18534

Waterproofing layer on the drain body: Connection flange

Sealing water height: 50 mm Discharge rate (l/s) with 20 mm backwater: 2,2

pipes.

Material of drain body: PP System: vertical

Coverage features

Type of cover: Design cover

Cover material: Stainless steel 14301

Colour of cover:silverWidth of cover:120 mmLength of cover:120 mmSurface:ground

Upper section: adjustable in three dimensions

Shape of upper section: square
Upper section material: ABS
Odour trap: included