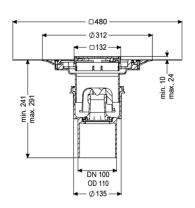

General characteristics

Standard: EN 1253-1 Nominal size (DN): 100 Outer diameter (OD): 110 mm

**Dimensions** 

Vertical adjustment:10 - 23 mmNet weight:2,57 kgGross weight:3,33 kg

Vertical adjustment: vertically adjustable upper section

Width: 135 mm
Length: 135 mm
Packaging dimension: width
Packaging dimension: height
Packaging dimension: length

Tank/drain body

Number of outlets:

Connection inlet/outlet sockets: The outlet spigot is suitable for connection to SML

Frame material: Stainless steel 14301

Cover locking: Lock & Lift Load class: L 15 (EN 1253-1)

Grating colour: Kessel

Slip resistance class: R9 according to DIN 51130; C according to DIN

51097

Rim length: 132 mm Rim material: 132 mm