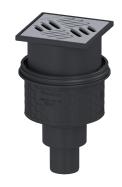

## Practicus floor/roof drain DN 50, vertical, Slotted grating

## **Description**

The Practicus floor drain is used for point drainage and is equipped with a connection flange as well as a removable odour trap, a lip seal and a temporary protective cover. Including telescopic height-adjustable upper section made of ABS. The drain meets particular sound insulation requirements in accordance with the measurements of the Fraunhofer Institute in Stuttgart. The outlet socket is suitable for connection to SML cast iron pipes. With connection option for equipotential bonding.

Material of drain body: PP Socket version: vertical

Coverage features

Type of cover: Slotted cover

Cover material: Stainless steel 14301

Colour of cover: silver
Width of cover: 120 mm
Length of cover: 120 mm
Locking: unscrewed
Load class: K 3 (EN 1253-1)