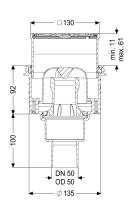

General characteristics

Standard: EN 1253-1 Nominal size (DN): 50 Outer diameter (OD): 50 mm

Approval: Z-19.53-2414,Z-19.53-2414\_V,Z-19.17-1719,Z-19.17-17

19\_V

Odour trap: included

**Dimensions** 

Vertical adjustment: 9 - 62 mm
Net weight: 0,57 kg
Gross weight: 0,89 kg
Cutout dimension, width: 180 mm
Cutout dimension, length: 180 mm

Type of height adjustability: vertically adjustable upper section

Length: 156 mm
Width: 156 mm
Height: 210 mm
Packaging dimension: length
Packaging dimension: width
Packaging dimension: height

Tank/drain body

Grating design: Kessel
Rim width: 130 mm
Rim length: 130 mm

Upper section: vertically adjustable

Upper section material: ABS