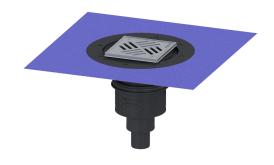

## Practicus floor/roof drain DN 50, vert., Variofix, Slotted grating

## **Description**

The Practicus floor drain is used for point drainage and is equipped with a connection flange as well as a removable odour trap, a lip seal and a temporary protective cover. Including telescopic height-adjustable upper section made of ABS. The drain meets particular sound insulation requirements in accordance with the measurements of the Fraunhofer Institute in Stuttgart. The outlet socket is suitable for connection to SML cast iron pipes. With connection option for equipotential bonding.

Coverage features

Type of cover: Slotted cover

Cover material: Stainless steel 14301

Colour of cover:silverWidth of cover:138 mmLength of cover:138 mm

Frame material: Stainless steel 14301

Locking: screwed
Load class: K 3 (EN 1253-1)