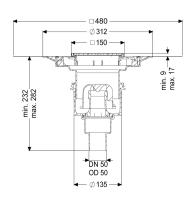

General characteristics

Standard: EN 1253-1

Nominal size (DN): 50 Outer diameter (OD): 50 mm

Approval: Z-19.53-2414,Z-19.53-2414\_V,Z-19.17-1719,Z-19.17-17

19\_V

Odour trap: included

**Dimensions** 

Vertical adjustment: 10 - 18 mm
Net weight: 2,59 kg
Gross weight: 3,35 kg

Type of height adjustability: vertically adjustable upper section

Length: 135 mm
Width: 135 mm
Packaging dimension: length
Packaging dimension: width
Packaging dimension: height

Tank/drain body

Number of outlets: 1
Material of drain body: PP
Socket version: vertical