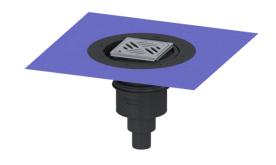

## Practicus floor/roof drain DN 50, vert., Waterpr layer, Des grate

## **Description**

The Practicus floor drain is used for point drainage and is equipped with a connection flange as well as a removable odour trap, a lip seal and a temporary protective cover. Including telescopic height-adjustable upper section made of ABS. The drain meets particular sound insulation requirements in accordance with the measurements of the Fraunhofer Institute in Stuttgart. The outlet socket is suitable for connection to SML cast iron pipes. With connection option for equipotential bonding.