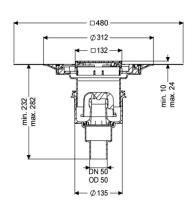

Variant

System: 125

Waterproofing layer on the upper section: Enclosed sealing collar to be glued (bd) according to

DIN 18534

Waterproofing layer on the drain body: Connection flange

Sealing water height: 50 mm Discharge rate (l/s) with 20 mm backwater: 2,2

General characteristics

Standard:EN 1253-1Nominal size (DN):50Outer diameter (OD):50 mm

**Dimensions** 

Vertical adjustment:10 - 23 mmNet weight:2,41 kgGross weight:3,2 kg

Vertical adjustment: vertically adjustable upper section

Width:135 mmLength:135 mmPackaging dimension:widthPackaging dimension:heightPackaging dimension:length

Tank/drain body

Number of outlets: 1
Material of drain body: PP
System: vertical

Coverage features

Type of cover: Design cover

Cover material: Stainless steel 14301

Colour of cover:silverWidth of cover:120 mmLength of cover:120 mmSurface:ground

Frame material: Stainless steel 14301

Cover locking: Lock & Lift Load class: L 15 (EN 1253-1)

Grating colour: Kessel

Slip resistance class: R9 according to DIN 51130; C according to DIN

51097

Rim length: 132 mm Rim material: 132 mm

Upper section: adjustable in three dimensions

Shape of upper section: square
Upper section material: ABS
Odour trap: included