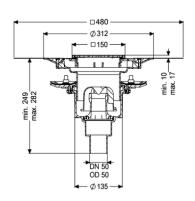

watertight seals)

Sealing water height:

Discharge rate (l/s) with 20 mm backwater: 2,1

50 mm

General characteristics

Standard: EN 1253-1

Nominal size (DN): 50 Outer diameter (OD): 50 mm

**Dimensions** 

Vertical adjustment: 10 - 18 mm
Net weight: 2,91 kg
Gross weight: 3,9 kg

Vertical adjustment: vertically adjustable upper section

Width: 273 mm
Length: 273 mm
Packaging dimension: width
Packaging dimension: height
Packaging dimension: length

Tank/drain body

Number of outlets: 1
Material of drain body: PP
System: vertical

Coverage features

Type of cover: Slotted cover

Cover material: Stainless steel 14301

Colour of cover: silver
Width of cover: 138 mm
Length of cover: 138 mm

Frame material: Stainless steel 14301

Cover locking: screwed

Load class: K 3 (EN 1253-1)

Grating colour: Kessel
Rim length: 150 mm
Rim material: 150 mm

Upper section: adjustable in three dimensions

Upper section material: ABS
Odour trap: included