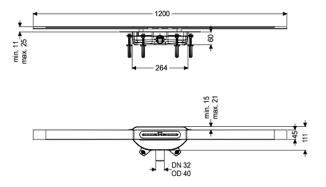

| Variant                                       |         |
|-----------------------------------------------|---------|
| Water supply:                                 | W3-I    |
| Discharge rate (l/s) with 10 mm backwater:    | 0,2     |
| Discharge rate (l/s) with 20 mm backwater:    | 0,4     |
| General characteristics<br>Nominal size (DN): | 40      |
| Dimensions                                    |         |
| Net weight:                                   | 3,45 kg |
| Gross weight:                                 | 3,45 kg |

Min. design height: Vertically adjustable: Width: Length: Packaging dimension: Packaging dimension: Packaging dimension:

Tank/drain body Outlet nominal size (OD): Outlet nominal size (DN): Material of drain body: System:

Coverage features Type of cover: Cover material: Width of cover: Length of cover: Min. flooring height: Surface: Cover locking: Load class: Max. flooring height: Shape of upper section: Odour trap:

60 mm yes 111 mm 264 mm width height length 40 mm 40 mm PΡ lateral Stainless steel cover 45 mm 1200 mm 11 mm **Brushed SST** 

316 stainless steel placed K 3 (EN 1253-1) 25 mm square Megastop