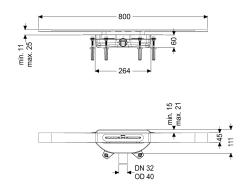

## Odour trap:

Dimensions Net weight: Gross weight: Min. design height: Vertically adjustable: Length: Width: Packaging dimension: Packaging dimension: Packaging dimension:

Tank/drain body Outlet nominal size (OD): Outlet nominal size (DN): Material of drain body: Socket version:

#### Megastop

2,84 kg 2,84 kg 60 mm yes 264 mm 111 mm length width height 40 mm 40 mm PP lateral

Stainless steel cover 316 stainless steel 45 mm 800 mm 11 mm Black brushed placed K 3 (EN 1253-1) 25 mm square