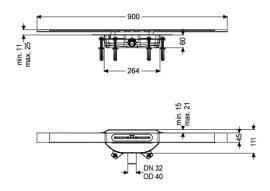

| Variant<br>Water supply:<br>Discharge rate (l/s) with 10 mm backwater:<br>Discharge rate (l/s) with 20 mm backwater: | W3-I<br>0,2<br>0,4                 |
|----------------------------------------------------------------------------------------------------------------------|------------------------------------|
| General characteristics<br>Nominal size (DN):                                                                        | 40                                 |
| Dimensions<br>Net weight:<br>Gross weight:<br>Min. design height:<br>Vertically adjustable:                          | 2,93 kg<br>2,93 kg<br>60 mm<br>yes |

Width: Length: Packaging dimension: Packaging dimension: Packaging dimension:

Tank/drain body Outlet nominal size (OD): Outlet nominal size (DN): Material of drain body: System:

Coverage features Type of cover: Cover material: Width of cover: Length of cover: Min. flooring height: Surface: Cover locking: Load class: Max. flooring height: Shape of upper section: Odour trap: 111 mm 264 mm width height length

40 mm 40 mm PP lateral

Stainless steel cover 316 stainless steel 45 mm 900 mm 11 mm Black brushed placed K 3 (EN 1253-1) 25 mm square Megastop