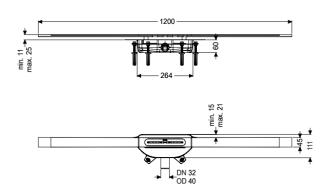

Nominal size (DN): 40 ATEX: no

**Dimensions** 

Net weight: 3,45 kg Gross weight: 3,45 kg 60 mm Min. design height: Vertically adjustable: yes Length: 264 mm Width: 111 mm Packaging dimension: length Packaging dimension: width Packaging dimension: height

Tank/drain body

Outlet nominal size (OD):

Outlet nominal size (DN):

Material of drain body:

PP

Socket version:

40 mm

PP

Coverage features

Type of cover: Stainless steel cover Cover material: 316 stainless steel

Width of cover: 45 mm
Length of cover: 1200 mm
Min. flooring height: 11 mm

Surface: Black brushed

Locking: placed

Load class: K 3 (EN 1253-1)

Max. flooring height:25 mmShape of upper section:squareOdour trap:Megastop