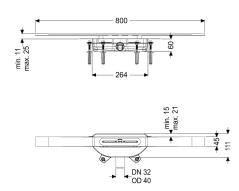

Nominal size (DN): 40

Odour trap: Megastop

Dimensions

Net weight: 2,84 kg Gross weight: 2,84 kg Min. design height: 60 mm Vertically adjustable: ves Length: 264 mm Width: 111 mm Packaging dimension: length Packaging dimension: width Packaging dimension: height

Tank/drain body

Outlet nominal size (OD):

Outlet nominal size (DN):

Material of drain body:

PP

Socket version:

40 mm

PP

Coverage features

Type of cover: Stainless steel cover Cover material: 316 stainless steel

Width of cover: 45 mm
Length of cover: 800 mm
Min. flooring height: 11 mm

Surface: Copper brushed

Locking: placed

Load class: K 3 (EN 1253-1)

Max. flooring height: 25 mm Shape of upper section: square