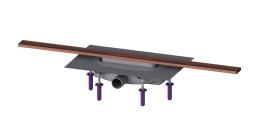

# Shower chan. Linearis Infinity 60 L: 800 mm, DN 40, Copper, br., Megastop

# **Advantages**

- Channel profile made of 316 stainless steel
- Including Sound and settlement absorbers
- No flooding of the waterproofing level in the event of water build-up

## **Description**

The narrow Linearis Infinity channel for walk-in showers is suitable for indoor linear drainage for household and commercial use. The narrow Linearis Infinity channel for walk-in showers is suitable for indoor linear drainage for household and commercial use. The channel profile made of 316 stainless steel can be extended straight or at three (30, 45 and 90 degree) angles. The drain body made of PP is equipped with sound and settlement absorbers. These reduce operating noise and can compensate for subsidence in the floor structure. The channel contains a clip-on flange with a factory-mounted waterproofing membrane according to DIN EN 1253-1 and DIN 18534-1-W3-I. The channel profile can be pushed in the lengthwise and transverse direction in the clip-on flange to compensate for construction tolerances. Including Megastop mechanical odour trap with water seal. Open seepage water openings, without flooding of the waterproofing level in the event of build-up.

Coverage features

Type of cover: Stainless steel cover Cover material: 316 stainless steel

Width of cover: 45 mm
Length of cover: 800 mm
Min. flooring height: 11 mm

Surface: Copper brushed

Locking: placed