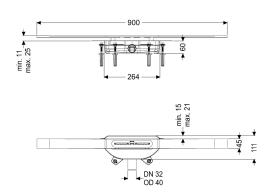

Nominal size (DN): 40

Odour trap: Megastop

Dimensions

Net weight: 2,93 kg Gross weight: 2,93 kg Min. design height: 60 mm Vertically adjustable: ves Length: 264 mm Width: 111 mm Packaging dimension: length Packaging dimension: width Packaging dimension: height

Type of cover: Stainless steel cover Cover material: 316 stainless steel

Width of cover: 45 mm
Length of cover: 900 mm
Min. flooring height: 11 mm

Surface: Copper brushed

Locking: placed

Load class: K 3 (EN 1253-1)

Max. flooring height: 25 mm Shape of upper section: square