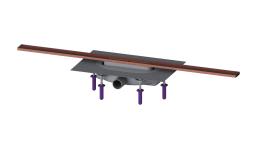

## **Description**

The narrow Linearis Infinity channel for walk-in showers is suitable for indoor linear drainage for household and commercial use. The narrow Linearis Infinity channel for walk-in showers is suitable for indoor linear drainage for household and commercial use. The channel profile made of 316 stainless steel can be extended straight or at three (30, 45 and 90 degree) angles. The drain body made of PP is equipped with sound and settlement absorbers. These reduce operating noise and can compensate for subsidence in the floor structure. The channel contains a clip-on flange with a factory-mounted waterproofing membrane according to DIN EN 1253-1 and DIN 18534-1-W3-I. The channel profile can be pushed in the lengthwise and transverse direction in the clip-on flange to compensate for construction tolerances. Including Megastop mechanical odour trap with water seal. Open seepage water openings, without flooding of the waterproofing level in the event of build-up.

Nominal size (DN): 40

Odour trap: Megastop

Dimensions

Net weight: 2,93 kg Gross weight: 2,93 kg Min. design height: 60 mm Vertically adjustable: ves Length: 264 mm Width: 111 mm Packaging dimension: length Packaging dimension: width Packaging dimension: height

Type of cover: Stainless steel cover Cover material: 316 stainless steel

Width of cover: 45 mm
Length of cover: 900 mm
Min. flooring height: 11 mm

Surface: Copper brushed

Locking: placed

Load class: K 3 (EN 1253-1)