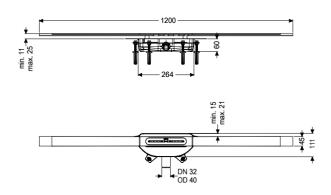

Nominal size (DN): 40 ATEX: no

**Dimensions** 

Net weight: 3,45 kg Gross weight: 3,45 kg 60 mm Min. design height: Vertically adjustable: yes Length: 264 mm Width: 111 mm Packaging dimension: length Packaging dimension: width Packaging dimension: height

Tank/drain body

Outlet nominal size (OD):

Outlet nominal size (DN):

Material of drain body:

PP

Socket version:

40 mm

PP

Coverage features

Type of cover: Stainless steel cover Cover material: 316 stainless steel

Width of cover: 45 mm
Length of cover: 1200 mm
Min. flooring height: 11 mm

Surface: Copper brushed

Locking: placed

Load class: K 3 (EN 1253-1)

Max. flooring height:25 mmShape of upper section:squareOdour trap:Megastop