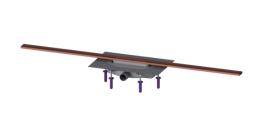

## **Description**

The narrow Linearis Infinity channel for walk-in showers is suitable for indoor linear drainage for household and commercial use. The channel profile made of 316 stainless steel can be extended straight or at three (30, 45 and 90 degree) angles. The drain body made of PP is equipped with sound and settlement absorbers. The channel contains a clip-on flange with factory-mounted waterproofing membrane to EN 1253-1 and DIN 18534-1-W3-I. The channel profile can be pushed in the lengthwise and transverse direction in the clip-on flange to level out construction tolerance. Including Megastop mechanical odour trap with water seal. Open seepage water openings, without flooding of the waterproofing level in the event of backwater.