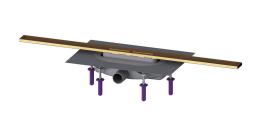

# Shower chan. Linearis Infinity 60 L: 800 mm, DN 40, Bronze, br., Megastop

## **Advantages**

- Channel profile made of 316 stainless steel
- Including Sound and settlement absorbers
- No flooding of the waterproofing level in the event of water build-up

## **Description**

The narrow Linearis Infinity channel for walk-in showers is suitable for indoor linear drainage for household and commercial use. The narrow Linearis Infinity channel for walk-in showers is suitable for indoor linear drainage for household and commercial use. The channel profile made of 316 stainless steel can be extended straight or at three (30, 45 and 90 degree) angles. The drain body made of PP is equipped with sound and settlement absorbers. These reduce operating noise and can compensate for subsidence in the floor structure. The channel contains a clip-on flange with a factory-mounted waterproofing membrane according to DIN EN 1253-1 and DIN 18534-1-W3-I. The channel profile can be pushed in the lengthwise and transverse direction in the clip-on flange to compensate for construction tolerances. Including Megastop mechanical odour trap with water seal. Open seepage water openings, without flooding of the waterproofing level in the event of build-up.