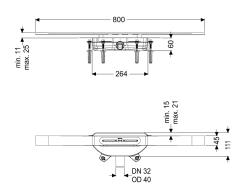

Nominal size (DN): 40

Odour trap: Megastop

Dimensions

Net weight: 2,84 kg Gross weight: 2,84 kg Min. design height: 60 mm Vertically adjustable: ves Length: 264 mm Width: 111 mm Packaging dimension: length Packaging dimension: width Packaging dimension: height

Tank/drain body

Outlet nominal size (OD):

Outlet nominal size (DN):

Material of drain body:

Socket version:

40 mm

PP

Coverage features

Type of cover: Stainless steel cover Cover material: 316 stainless steel

Width of cover: 45 mm
Length of cover: 800 mm
Min. flooring height: 11 mm

Surface: Bronze brushed

Locking: placed

Load class: K 3 (EN 1253-1)

Max. flooring height: 25 mm Shape of upper section: square