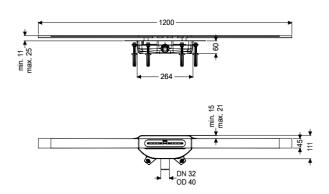

Nominal size (DN): 40 ATEX: no

**Dimensions** 

Net weight: 3,45 kg Gross weight: 3,45 kg 60 mm Min. design height: Vertically adjustable: yes Length: 264 mm Width: 111 mm Packaging dimension: length Packaging dimension: width Packaging dimension: height

Tank/drain body

Outlet nominal size (OD):

Outlet nominal size (DN):

Material of drain body:

Socket version:

40 mm

PP

lateral

Coverage features

Type of cover: Stainless steel cover Cover material: 316 stainless steel

Width of cover: 45 mm
Length of cover: 1200 mm
Min. flooring height: 11 mm

Surface: Bronze brushed

Locking: placed