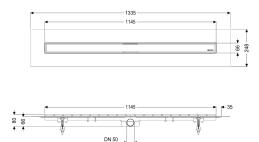

| Variant                                    |                                                      |
|--------------------------------------------|------------------------------------------------------|
| System:                                    | 125                                                  |
| Seepage opening:                           | prepared                                             |
| Waterproofing layer on the upper section:  | Factory-fitted sealing collar (WaD) according to DIN |
|                                            | 18534                                                |
| Water exposure class in accordance to DIN  | W3-I                                                 |
| 18534-1 (up to and including):             |                                                      |
| Sealing water height:                      | 22 mm                                                |
| Discharge rate (l/s) with 10 mm threshold: | 0,6                                                  |
| Discharge rate (l/s) with 20 mm threshold: | 0,7                                                  |
| Discharge rate (l/s) without threshold:    | 0,5 mm                                               |
|                                            |                                                      |
| General characteristics                    |                                                      |
| Nominal size (DN):                         | 50                                                   |
| Outer diameter (OD):                       | 50 mm                                                |
| Odour trap:                                | included                                             |
|                                            |                                                      |

Dimensions

Net weight: Gross weight: Outer dimension, length: Installation depth: Width: Height: Packaging dimension: Packaging dimension: Packaging dimension:

Tank/drain body Number of outlets: Material of drain body:

Coverage features Type of cover: Cover material: Colour of cover: Frame material: Load class: Grating design: Rim width: Rim length: Max. flooring height: Upper section material: 2,99 kg 3,52 kg 1215 mm 80 - 140 mm 191 mm 80 mm length width height

ABS

15 mm

ABS

Stainless steel cover Stainless steel 14301 silver Stainless steel 14301 K 3 (EN 1253-1) optionally tileable 66 mm 1150 mm

Page 2

01.05.2025