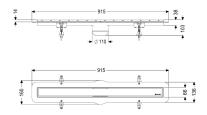

Outer dimension, length: Installation depth: Width: Height: Packaging dimension: Packaging dimension: Packaging dimension:

Coverage features Type of cover: Cover material: Colour of cover: Frame material: Load class: Grating design: Rim width: Rim length: Upper section material: 915 mm 80 - 140 mm 136 mm 77 mm length width height

Stainless steel cover Stainless steel 14301 silver Stainless steel 14301 K 3 (EN 1253-1) optionally tileable 66 mm 850 mm ABS