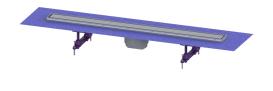

## Upper section, Linearis Compact L: 850 mm, Sys 100, 304 SST cover, K 3

## Description

Used in combination with a drain body of the KESSEL 100 modular system, the Linearis Compact upper section is suitable for use as indoor linear drainage.

| Variant<br>System:                                                          | 100                                                             |
|-----------------------------------------------------------------------------|-----------------------------------------------------------------|
| Seepage opening:                                                            | yes                                                             |
| Waterproofing layer on the upper section:                                   | Enclosed sealing collar to be glued (bd) according to DIN 18534 |
| Water exposure class in accordance to DIN<br>18534-1 (up to and including): | W3-I                                                            |
| Sealing water height:                                                       | 50 mm                                                           |
| Discharge rate (l/s) with 10 mm threshold:                                  | 0,6                                                             |
| Discharge rate (l/s) without threshold:                                     | 0,5 mm                                                          |
| General characteristics                                                     |                                                                 |
| Nominal size (DN):                                                          | 100                                                             |
| Outer diameter (OD):                                                        | 100 mm                                                          |
| Odour trap:                                                                 | included                                                        |
| Dimensions                                                                  |                                                                 |
| Net weight:                                                                 | 1,79 kg                                                         |
| Gross weight:                                                               | 3,07 kg                                                         |