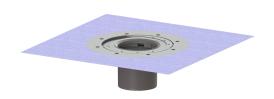

## Intermediate section with system 100 glued flange

## **Description**

KESSEL intermediate section with glued flange System 100 made of ABS, for alternative waterproofing (seal composite) for natural stone coverings such as marble or granite, can be combined with all KESSEL upper sections System 100 (accessories), laterally adjustable to adapt to the tile grid, with construction period protection cover. Overall height: 120 mm

Variant

System: 100

**Dimensions** 

Net weight:  $0,94 \, kg$ Gross weight: 1,18 kg Diameter: 312 mm Length: 312 mm Width: 312 mm Height: 120 mm Packaging dimension: length Packaging dimension: width Packaging dimension: height