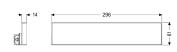

## **Description**

The drain cover made of 304 stainless steel is suitable for the Scada wall drain.

Dimensions

Net weight:0,36 kgGross weight:0,42 kgPackaging dimension:lengthPackaging dimension:widthPackaging dimension:height

Coverage features

Type of cover: Scada tileable drain cover

Cover material: tileable
Colour of cover: selectable
Min. flooring height: 15 mm
Grating design: Invisible
Rim width: 61 mm
Rim length: 296 mm
Max. flooring height: 15 mm