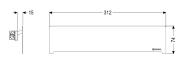

Coverage features

Type of cover: Scada drain cover Cover material: Stainless steel 14301

Colour of cover:silverMin. flooring height:15 mmGrating design:Standard 74Rim width:74 mmRim length:312 mmMax. flooring height:19 mm