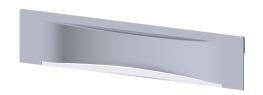

## Drain cover, Scada wall drain Wave, grade 304 SS, 10 mm tiling

## **Advantages**

• Drain cover made of 304 stainless steel.

## **Description**

The drain cover made of 304 stainless steel is suitable for the Scada wall drain.

**Dimensions** 

Net weight:0,34 kgGross weight:0,42 kgPackaging dimension:lengthPackaging dimension:widthPackaging dimension:height