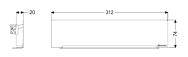

Coverage features

Type of cover: Scada drain cover Cover material: Stainless steel 14301

Colour of cover: silver
Min. flooring height: 15 mm
Grating design: Wave
Rim width: 74 mm
Rim length: 312 mm
Max. flooring height: 19 mm