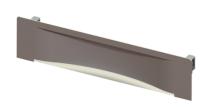

## Drain cover, Scada wall drain Wave, grade 304 SS, 10 mm tiling

## **Advantages**

• Drain cover made of 304 stainless steel.

## **Description**

The drain cover made of 304 stainless steel is suitable for the Scada wall drain.

**Dimensions** 

Net weight:0,34 kgGross weight:0,42 kgPackaging dimension:lengthPackaging dimension:widthPackaging dimension:height

Coverage features

Type of cover: Scada drain cover Cover material: Stainless steel 14301

Colour of cover: silver
Min. flooring height: 15 mm
Grating colour: Wave
Rim length: 74 mm
Rim material: 312 mm
Max. flooring height: 19 mm