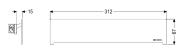

Coverage features

Type of cover: Scada drain cover Cover material: Stainless steel 14301

Colour of cover:silverMin. flooring height:22 mmGrating design:Standard 67Rim width:67 mmRim length:312 mmMax. flooring height:26 mm