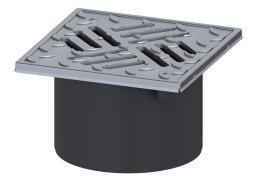

## Upper section Slotted cover, anti-slip, L 15

## Description

Used in combination with a drain body of the KESSEL modular system, the upper section is suitable for indoor point drainage.

| General characteristics |
|-------------------------|
| Sustainable:            |
|                         |

Rim width:

through the use of recycled material

0,71 kg 0,87 kg 93 mm length width height

Slotted cover Stainless steel 14301 silver 18 mm Stainless steel 14301 screwed L 15 (EN 1253-1) R11 according to DIN 51130; C according to DIN 51097 150 mm

Rim length: Shape of upper section: Upper section material: 150 mm square ABS