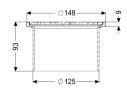

- Dimensions Net weight: Gross weight: Height: Packaging dimension: Packaging dimension: Packaging dimension:
- Coverage features Type of cover: Cover material: Colour of cover: Height of cover: Frame material: Locking: Load class: Slip resistance class:

Rim width:

through the use of recycled material

0,71 kg 0,87 kg 93 mm length width height

Slotted cover Stainless steel 14301 silver 18 mm Stainless steel 14301 screwed L 15 (EN 1253-1) R11 according to DIN 51130; C according to DIN 51097 150 mm

Rim length: Shape of upper section: Upper section material: 150 mm square ABS