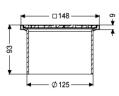

## **Description**

Used in combination with a drain body of the KESSEL modular system, the upper section is suitable for indoor point drainage.

**Dimensions** 

Net weight:0,71 kgGross weight:0,87 kgHeight:93 mmPackaging dimension:lengthPackaging dimension:widthPackaging dimension:height

Slip resistance class: R11 according to DIN 51130; C according to DIN

51097

Rim width: 150 mm
Rim length: 150 mm
Shape of upper section: square
Upper section material: ABS