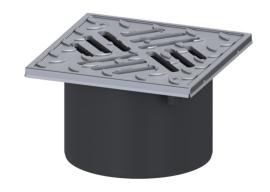

## Upper section Slotted cover, anti-slip, L 15

Coverage features

Type of cover: Slotted cover

Cover material: Stainless steel 14301

Colour of cover: silver Height of cover: 18 mm

Frame material: Stainless steel 14301

Locking: screwed

Load class: L 15 (EN 1253-1)

Slip resistance class: R11 according to DIN 51130; C according to DIN

51097

Rim width: 150 mm
Rim length: 150 mm
Shape of upper section: square
Upper section material: ABS