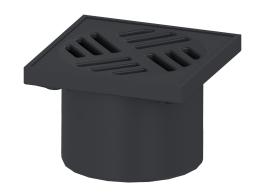

## Upper section Black slotted cover, 150 x 150 mm, K 3

## **Description**

Used in combination with a drain body of the KESSEL modular system, the upper section is suitable for indoor point drainage.

Variant

System: 125

General characteristics

Sustainable: through the use of recycled material

Shape of upper section:

Upper section material:

Kessel

150 mm

67 mm

square

ABS