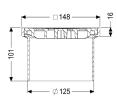

Dimensions

Net weight:0,34 kgGross weight:0,38 kgHeight:100 mmPackaging dimension:lengthPackaging dimension:widthPackaging dimension:height

Coverage features

Type of cover: Slotted cover

Cover material:

Colour of cover:

Height of cover:

Min. flooring height:

Frame material:

Locking:

ABS

black

16 mm

25 mm

ABS

Locking:

placed

Load class: K 3 (EN 1253-1)

Grating design:

Rim width:

Rim length:

Max. flooring height:

Shape of upper section:

Upper section material:

Kessel

150 mm

67 mm

square

ABS