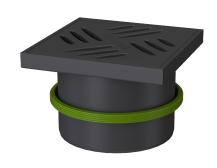

## Upper section Black slotted cover, 150 x 150 mm, K 3

## **Description**

Used in combination with a drain body of the KESSEL modular system, the upper section is suitable for indoor point drainage.

**Dimensions** 

Net weight:1,2 kgGross weight:1,36 kgPackaging dimension:lengthPackaging dimension:widthPackaging dimension:height

Coverage features

Type of cover:

Cover material:

Colour of cover:

Height of cover:

Min. flooring height:

Frame material:

Locking:

Slotted cover

Ecoguss

16 mm

25 mm

Ecoguss

placed

Load class: K 3 (EN 1253-1)

Grating design:

Rim width:

Rim length:

Max. flooring height:

Shape of upper section:

Upper section material:

Kessel

150 mm

67 mm

square

Ecoguss