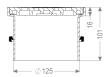

## **Description**

Used in combination with a drain body of the KESSEL modular system, the upper section is suitable for indoor point drainage.

**Dimensions** 

Net weight:1,2 kgGross weight:1,36 kgPackaging dimension:lengthPackaging dimension:widthPackaging dimension:height

Rim width:

Rim length:

Max. flooring height:

Shape of upper section:

Upper section material:

Kessel

150 mm

67 mm