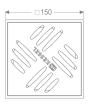

## Upper section Black slotted cover, 150 x 150 mm, K 3

Coverage features

Type of cover:

Cover material:

Colour of cover:

Height of cover:

Min. flooring height:

Frame material:

Locking:

Slotted cover

Ecoguss

16 mm

25 mm

Ecoguss

placed

Load class: K 3 (EN 1253-1)

Grating design:

square

Ecoguss