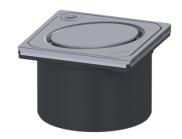

Coverage features

Type of cover: Design cover

Cover material: Stainless steel 14301

Colour of cover: silver
Height of cover: 16 mm
Surface: ground

Frame material: Stainless steel 14301

Locking: Lock & Lift
Load class: L 15 (EN 1253-1)

Grating design: Oval
Rim width: 132 mm

Rim length: 132 mm Shape of upper section: square Upper section material: ABS