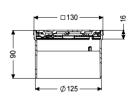

## **Description**

Used in combination with a drain body of the KESSEL modular system, the upper section is suitable for indoor point drainage.

Variant

System: 125

Dimensions

Net weight:0,72 kgGross weight:0,72 kgHeight:90 mmPackaging dimension:lengthPackaging dimension:widthPackaging dimension:height

Grating design: Oval
Rim width: 132 mm

Rim length: 132 mm Shape of upper section: square Upper section material: ABS