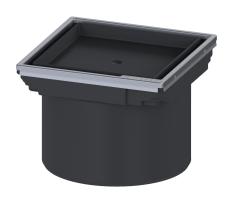

## Upper section tileable, 316 SST, K 3

## **Description**

Used in combination with a drain body of the KESSEL modular system, the upper section is suitable for indoor point drainage.

General characteristics

Sustainable: through the use of recycled material

**Dimensions** 

Net weight:0,21 kgHeight:100 mmPackaging dimension:lengthPackaging dimension:widthPackaging dimension:height

Coverage features

Type of cover: tileable cover plate

Cover material: tileable
Colour of cover: selectable
Height of cover: 25 mm

Frame material: 316 stainless steel Load class: K 3 (EN 1253-1)

Rim width: 132 mm
Rim length: 132 mm
Shape of upper section: square
Upper section material: ABS