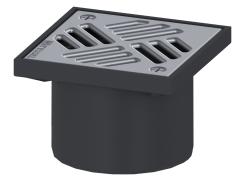

## Upper section Slot cover, 316 SST, 150 x 150 mm, K3

## Description

Used in combination with a drain body of the KESSEL modular system, the upper section is suitable for indoor point drainage.

| Variant                 |                                      |
|-------------------------|--------------------------------------|
| System:                 | 125                                  |
|                         |                                      |
| General characteristics |                                      |
| Sustainable:            | through the use of recycled material |
| Dimensione              |                                      |
| Dimensions              | 0.401                                |
| Net weight:             | 0,46 kg                              |
| Gross weight:           | 0,56 kg                              |
| Height:                 | 100 mm                               |
| Packaging dimension:    | length                               |
| Packaging dimension:    | width                                |
| Packaging dimension:    | height                               |
|                         |                                      |
| Coverage features       |                                      |
| Type of cover:          | Slotted cover                        |
| Cover material:         | 316 stainless steel                  |
| Colour of cover:        | silver                               |
| Height of cover:        | 16 mm                                |
| Min. flooring height:   | 25 mm                                |
| Frame material:         | ABS                                  |
| Locking:                | screwed                              |
|                         |                                      |

Load class: Rim width: Rim length: Max. flooring height: Shape of upper section: Upper section material: K 3 (EN 1253-1) 150 mm 150 mm 67 mm square ABS