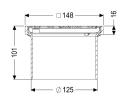

## Description

Used in combination with a drain body of the KESSEL modular system, the upper section is suitable for indoor point drainage.

| Variant                 |                                      |
|-------------------------|--------------------------------------|
| System:                 | 125                                  |
|                         |                                      |
| General characteristics |                                      |
| Sustainable:            | through the use of recycled material |
| Dimensione              |                                      |
| Dimensions              | 0.401                                |
| Net weight:             | 0,46 kg                              |
| Gross weight:           | 0,56 kg                              |
| Height:                 | 100 mm                               |
| Packaging dimension:    | length                               |
| Packaging dimension:    | width                                |
| Packaging dimension:    | height                               |
|                         |                                      |
| Coverage features       |                                      |
| Type of cover:          | Slotted cover                        |
| Cover material:         | 316 stainless steel                  |
| Colour of cover:        | silver                               |
| Height of cover:        | 16 mm                                |
| Min. flooring height:   | 25 mm                                |
| Frame material:         | ABS                                  |
| Locking:                | screwed                              |
|                         |                                      |

Load class: Rim width: Rim length: Max. flooring height: Shape of upper section: Upper section material: K 3 (EN 1253-1) 150 mm 150 mm 67 mm square ABS